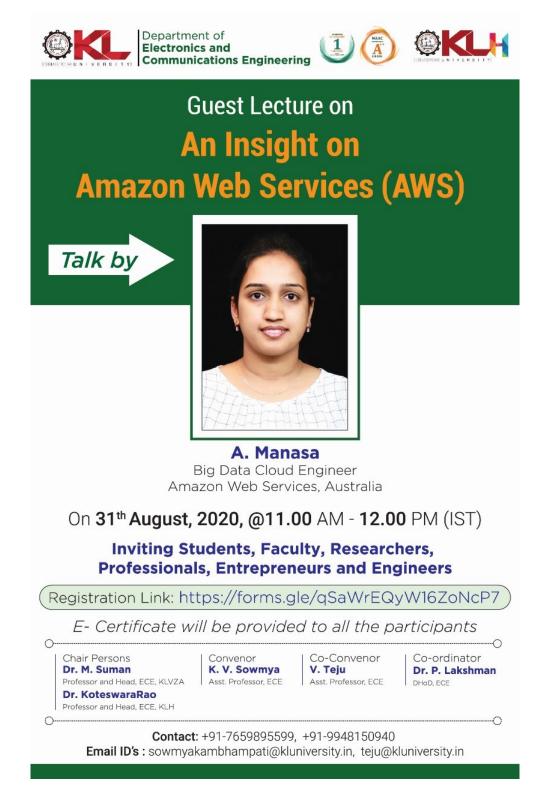

# Webinar on An Insight on Amazon Web Services (AWS)

This is to inform all the faculty members of KLEF Vaddeswaram and KL Hyderabad off campus that Department of ECE, KLEF, is organizing a Guest lecture on "An Insight on Amazon Web Services (AWS)" by A. Manasa, Big Data Cloud Engineer, Amazon Web Services, Australia, as the Speaker at 11.00 a.m. on 31<sup>st</sup> August 2020 (Monday).

### Registration link is <a href="https://forms.gle/qSaWrEQyW16ZoNcP7">https://forms.gle/qSaWrEQyW16ZoNcP7</a>

Poster of the webinar is attached herewith. E-certificate will be provided to the participants.

**Poster:** 

Fig. Poster of webinar

Koneru Lakshmaiah Education Foundation (Category -1, Deemed to be University estd. u/s. 3 of the UGC Act, 1956) Accredited by NAAC as 'A++' & Approved by AICTE & ISO 21001:2018 Certified Campus: Green Fields, Vaddeswaram - 522 302, Guntur District, Andhra Pradesh, INDIA. Phone No. +91 8645 - 350 200; www.klef.ac.in; www.klef.edu.in; www.kluniversity.in Admin Off: 29-36-38, Museum Road, Governorpet, Vijayawada - 520 002. Ph: +91 - 866 - 3500122, 2576129