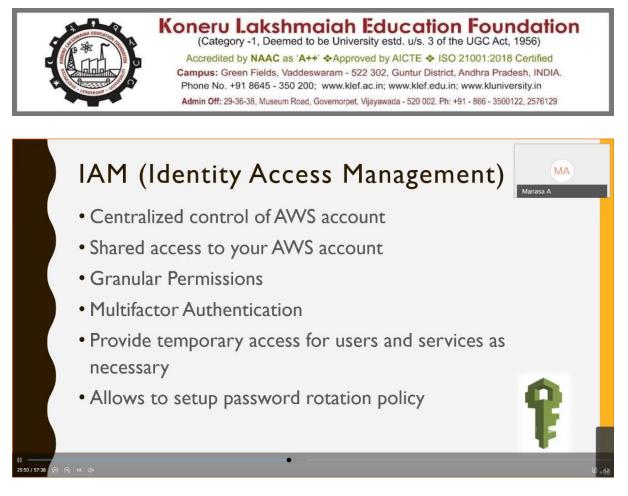

as a vibrant community of developers,

architects, and experts who actively share knowledge, best practices, and resources through forums, user groups, and events. Additionally, AWS offers various support plans ranging from basic to enterprise-level support to assist customers with their cloud journey.

Overall, AWS has transformed the way businesses build, deploy, and manage applications by providing a scalable, reliable, and cost-effective cloud computing platform. Its extensive feature set, global infrastructure, security measures, and ecosystem make it a preferred choice for organizations of all sizes across various industries.

## **Online Link**

https://kluniversity.webex.com/webappng/sites/kluniversity/recording/5caaf1431ae8103bbd1 fa626facf889f/

## Number of participants: 118





### Fig. Snapshots of Webinar presentation

### List of the Participated Students:

| 1  | 190040493 | RAJA VENKATA ANIL YARLAGADDA         |
|----|-----------|--------------------------------------|
| 2  | 190040532 | UPPADA GIRIDHAR KARTHIK              |
| 3  | 190040020 | AMUKATLA SHAIK ARSHAD BASHA          |
| 4  | 190040625 | PULLA ADITHYA VARDHAN                |
| 5  | 190040112 | DAVULURI NAVEEN                      |
| 6  | 190040337 | MOKA RAHAMTHULLA                     |
| 7  | 190040455 | SANKARAMANCHI YASWANTH KARTHIK SARMA |
| 8  | 190040298 | MALLABATTULA NAGA DURGA RAGHU RAMESH |
| 9  | 190040640 | CHENGALVA SRI KARTHIK                |
| 10 | 190040645 | ROHITHA DONTHIREDDY                  |
| 11 | 190040273 | KUNDETI SAI NANDANA                  |
| 12 | 190040336 |